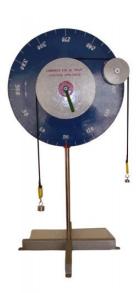

## ME 13 - COMBINED COIL AND BELT FRIC

Apparatus consists of a metallic pulley of 30 cm diameter with two grooves, one for rope and the other for belt. At back side of the pulley, a circular wooden disc is provided with graduation at 10<sup>0</sup> intervals. A rotating pulley is fixed at the circumference of the scale. Apparatus is supplied complete with one belt and rope. The apparatus is mounted on a heavy vertical stand.